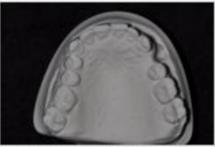

#### Kois Deprogrammer

Maxillary cast occlusal view F/32, solid color background

Kois Deprogrammer At Delivery

Mandibular cast occlusal view F/32, solid color background

Kois Deprgrammer After Adjustment