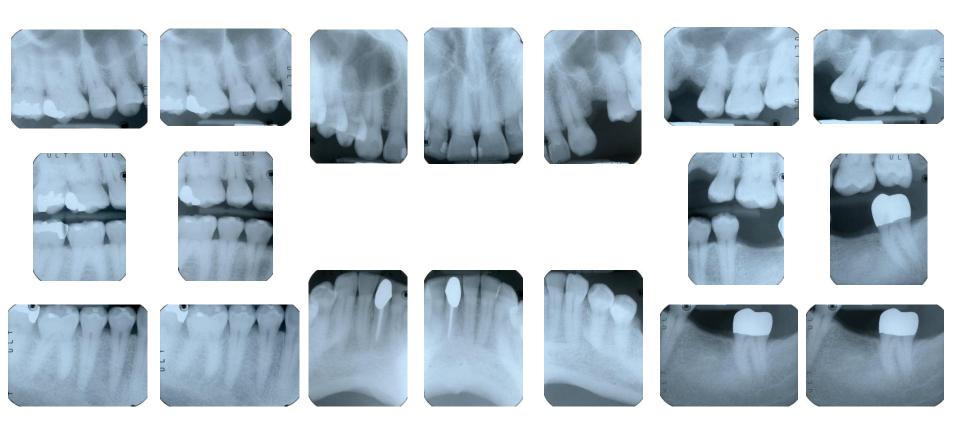

### **Dennis Loudon**

Wendy B. Crisafulli, DDS, FAGD

### Clinical Photographs – Pre-Treatment



#### Required Model Photos



Maxillary cast on Kois Analyzer F/32, solid color background

A photo utilizing one of these Condylar Positioning Techniques is recommended:

Condylar Positioning Techniques
Bilateral Manipulation
Leaf Gauge
Lucia Jig
Kois Deprogrammer

#### Kois Deprogrammer



Maxillary cast occlusal view F/32, solid color background



Kois Deprogrammer At Delivery



Mandibular cast occlusal view F/32, solid color background



Kois Deprgrammer After Adjustment

# Dennis Loudon Full Mouth X-ray



# Dennis Loudon Panoramic X-ray