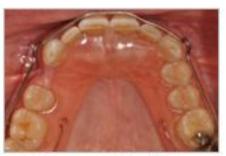

#### Required Model Photos

Maxillary cast on Kois Analyzer F/32, solid color background

A photo utilizing one of these Condylar Positioning Techniques is recommended:

Condylar Positioning Techniques
Bilateral Manipulation
Leaf Gauge
Lucia Jig
Kois Deprogrammer

#### Kois Deprogrammer

Maxillary cast occlusal view F/32, solid color background

Kois Deprogrammer At Delivery

Mandibular cast occlusal view F/32, solid color background

Kois Deprgrammer After Adjustment