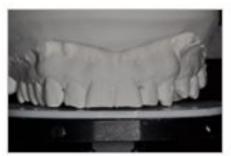

#### Kois Deprogrammer

Maxillary cast occlusal view F/32, solid color background

Kois Deprogrammer At Delivery

Mandibular cast occlusal view F/32, solid color background

Kois Deprgrammer After Adjustment