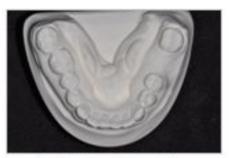

#### Required Model Photos

Maxillary cast on Kois Analyzer F/32, solid color background

A photo utilizing one of these Condylar Positioning Techniques is recommended:

Condylar Positioning Techniques
Bilateral Manipulation
Leaf Gauge
Lucia Jig
Kois Deprogrammer

#### Kois Deprogrammer

Maxillary cast occlusal view F/32, solid color background

Kois Deprogrammer At Delivery

Mandibular cast occlusal view F/32, solid color background

Kois Deprgrammer After Adjustment