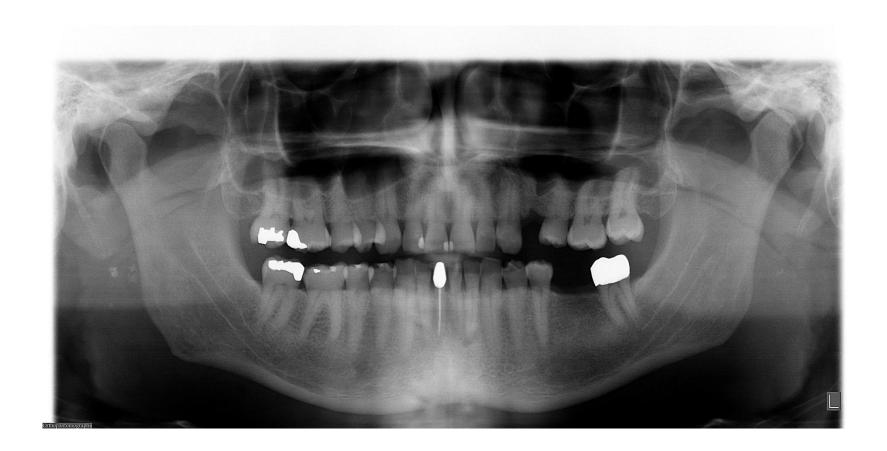

### **Dennis Loudon**

Wendy B. Crisafulli, DDS, FAGD

### Clinical Photographs – Pre-Treatment



#### Required Model Photos



Maxillary cast on Kois Analyzer F/32, solid color background

A photo utilizing one of these Condylar Positioning Techniques is recommended:

Condylar Positioning Techniques
Bilateral Manipulation
Leaf Gauge
Lucia Jig
Kois Deprogrammer

#### Kois Deprogrammer



Maxillary cast occlusal view F/32, solid color background



Kois Deprogrammer At Delivery



Mandibular cast occlusal view F/32, solid color background



Kois Deprgrammer After Adjustment

# Dennis Loudon Full Mouth X-ray



# Dennis Loudon Panoramic X-ray