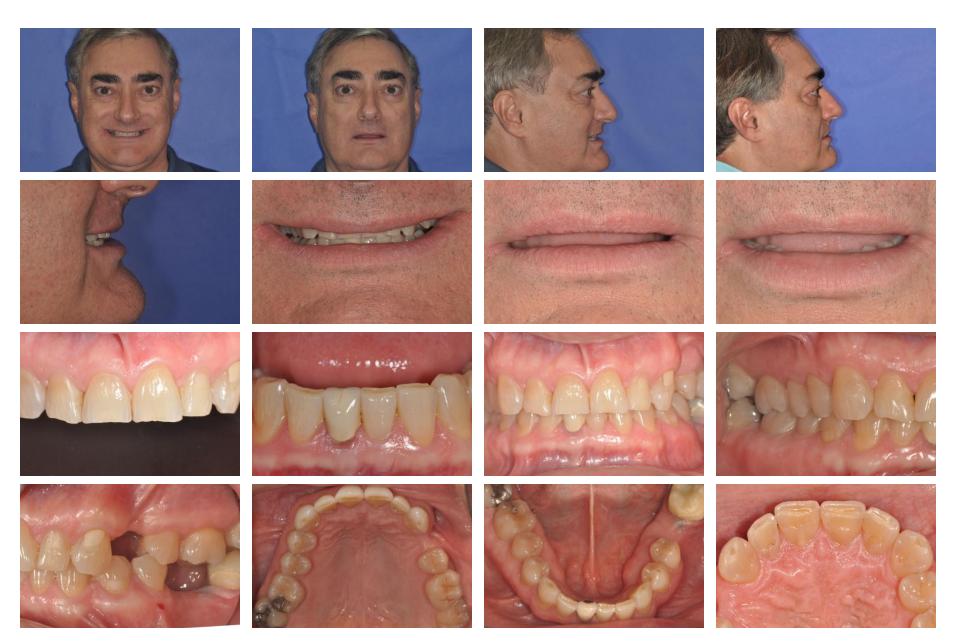

#### Required Model Photos

Maxillary cast on Kois Analyzer F/32, solid color background

A photo utilizing one of these Condylar Positioning Techniques is recommended:

Condylar Positioning Techniques
Bilateral Manipulation
Leaf Gauge
Lucia Jig
Kois Deprogrammer